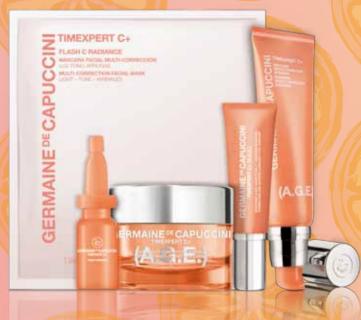

# GERMAINE PE CAPUCCINI TIMEXPERT C+ (A.G.E.)

**LUMINOSITY - FIRMNESS - YOUTHFULNESS** 

TIMEXPERT C+ (A.G.E.)
Intensive Multi-Correction
Luminosity – Firmness - Youthfulness

TIMEXPERT C+ (A.G.E.) is a cosmetic line developed to work against the signs of ageing with the effective action of Vitamin C (VC-IP) and Ume Extract, capable of inhibiting the effect of glycation on the skin.

# FLASH C RADIANCE Multi-Correction Facial Mask

Comfortable, fast and incredibly effective. Everything you ask of an instant beauty treatment, now in just one product:

A mask that forms a veil soaked in a high concentration of Vitamin C (VC-IP) and Ume Extract.