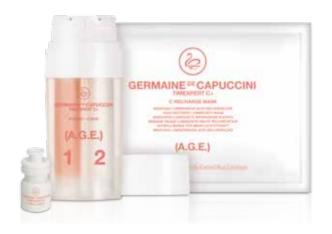

## ANTI-GLYCATION PROFESSIONAL TREATMENT

Live the experience of the **TIMEXPERT** C+ (A.G.E.) professional treatment.

An exceptional cosmetic solution that provides the face with spectacular youthfulness, immediately appearing luminous, firm, redensified and hydrated.

Visible results in just 1 session. Deep results in just 4 sessions. Their opinion:
After a single session\* the skin appears:

\*Self-evaluation test carried out on 123 women between the ages of 28 and 70.

## The TIMEXPERT C+ (A.G.E.) treatment continues at home