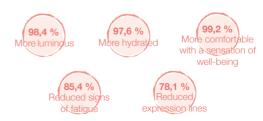

## ANTI-GLYCATION PROFESSIONAL TREATMENT

Live the experience of the **TIMEXPERT** C+ (A.G.E.) professional treatment.

An exceptional cosmetic solution that provides the face with spectacular youthfulness, immediately appearing luminous, firm, redensified and hydrated.

Visible results in just 1 session. Deep results in just 4 sessions. Their opinion:
After a single session\* the skin appears:

\*Self-evaluation test carried out on 123 women between the ages of 28 and 70.