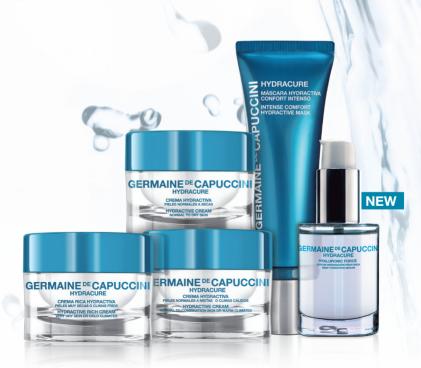

# HYALURONIC FORCE NEW Deep Hydration Serum

Drops of pure hyaluronic acid for your skin. Facial concentrate of hyaluronic acid with three molecular weights (low, medium and high) and strong hygroscopic power that maintains the skin's natural hydration, strengthens its defences and considerably improves its volume, firmness and smoothness.

## HYDRACTIVE CREAM NORMAL TO COMBINATION SKIN OR WARM CLIMATES

Ideal for normal to combination skin or warm climates. With a light and silky texture, it is easily absorbed. Leaves no oily residues.

### HYDRACTIVE CREAM NORMAL TO DRY SKIN

Designed for normal to dry skin. Silky and melting texture that provides immediate well-being as well as intense hydration.

### HYDRACTIVE RICH CREAM VERY DRY SKIN OR COLD CLIMATES

The most hydrating cream for dry skin ever created by Germaine de Capuccini. Its extra rich, comforting texture relieves the sensation of tautness associated to dry and very dry skin and cold climates.

### INTENSE COMFORT HYDRACTIVE MASK

An intense bath of hydration and well-being for thirsty skin and skin that lacks luminosity.

Regains, balances and maintains the optimal levels of hydration on all skin types, especially on the driest or most dehydrated skin, revealing a pleasurable sensation of well-being. Effectiveness and sensoriality on the skin thanks to its new texture that evolves and surprises.