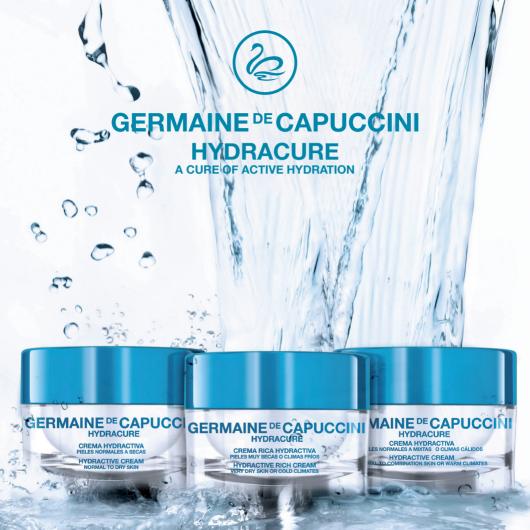

# HYDRACURE A CURE OF ACTIVE HYDRATION

Dehydration, even in youthful skin, is one of the main factors that make the skin more vulnerable to oxidative stress, which accelerates the appearance of the first signs of ageing: dull tone, small marked wrinkles, lack of comfort and suppleness.

**Germaine de Capuccini** offers a new hydration: *active hydration* that works in a sensational way against dehydration, thus protecting the skin from premature ageing.

## **Hydractive formulas**

100% hydrating action in which all its components, even the Perfume and Active Textures, perfectly blend with the skin favouring their absorption and providing intense and lasting hydration.

## HYDRACTIVE CREAM NORMAL TO COMBINATION SKIN OR WARM CLIMATES

Ideal for normal to combination skin or warm climates. With a light and silky texture, it is easily absorbed. Leaves no oily residues.

### HYDRACTIVE CREAM NORMAL TO DRY SKIN

Designed for normal to dry skin. Silky and melting texture that provides immediate well-being as well as intense hydration.

### HYDRACTIVE RICH CREAM VERY DRY SKIN OR COLD CLIMATES

The most hydrating cream for dry skin ever created by Germaine de Capuccini. Its extra rich, comforting texture relieves the sensation of tautness associated to dry and very dry skin and cold climates.