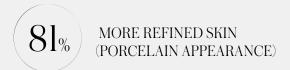

#### **RENEWING ACTION**

**ONCE A WEEK** 

- After the first application, skin tone, texture and hydration are visibly improved.
- After continued use, irregularities appear softened, the skin grain is refined and the complexion attains a more glowing and youthful appearance.

### RENEWING ACTION + RESTORING ACTION

**EVERY DAY, MORNING AND/OR EVENING** 

- Texture and tone improve significantly.
- Wrinkles and expression lines are softened.
- The skin feels deeply hydrated and supple.