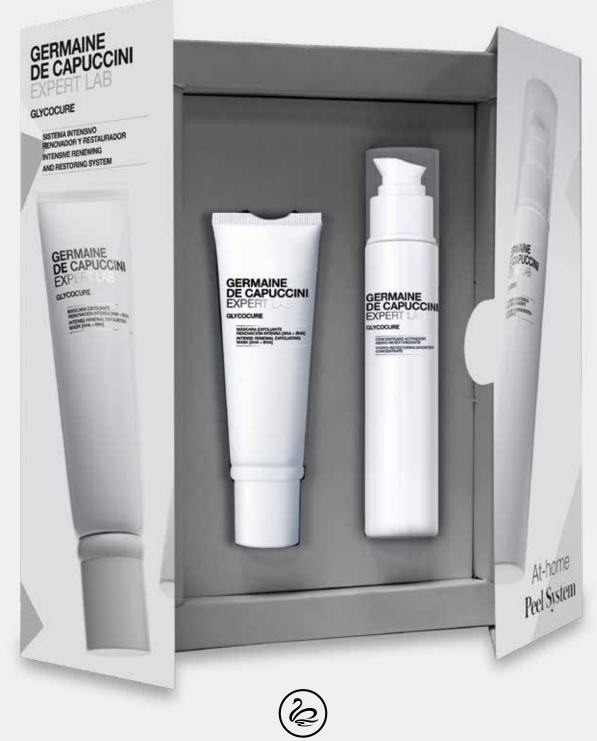

## GERMAINE DE CAPUCCINI EXPERT LAB

GLYCOCURE

At-home Peel System

# **GLYCOCURE**

INTENSIVE RENEWING AND RESTORING SYSTEM

Transform dull, uneven skin into radiant, visibly rejuvenated skin with **GLYCOCURE**, the at-home dermatological peel system.

**GLYCOCURE** is the two-step at-home **anti-ageing peel system** that corrects and renews the skin for visible rejuvenation.

# At-home Peel System

New Kit to enjoy this complete dermatological peel system at home

Consult conditions of purchase. Promotion not available in all countries. Confidential information, do not release on the media until date of availability.